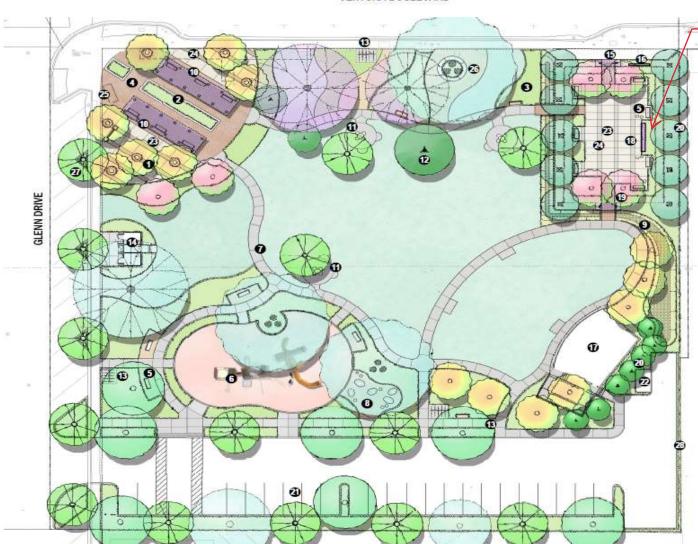

## VENTURA BOULEVARD

Display Placeholder, Legend No. 18

## KEYNOTE LEGEND

- Plaza Shade Trees
- New Central Plaza Feature Planters
- Native Under-story Edge Definition
- Plaza Entry Brick Paving Mat w/ Trellis Framing Centerpiece Planters
- Multiple Seating & Viewing Options
- Thematic Fire Truck Playground Structures
- Meandering Walkway (Natural Gray P.I.P Concrete with Topcast Finish)
- D.G Paving with Benches or Sculptural Seating Pods
- Bio-swale Feature with Mix Juncus and Carex Evergreen Grasses
- Central Trellis Feature w/ Benches
- Shaded BBQ Pods with Table/Bench Seating
- (D) Holiday Celebration Tree
- Bike Racks
- Restrooms
- Garden Entry Gateway with Brick Paving
- City Sign Location
- Band Shell
- Flexible Sitting Garden w/ Public Art Display Plaques
- (E) Flowering Accent Tree w/ Landscape Berm
- Dense Background Tree Bosque
- Additional Parking Area with Shade Trees and Buffer Shrubs
- Trash Enclosure
- Enhanced Concrete Paving (Integral Color P.I.P Concrete with Topcast Finish)
- Accent Banding (Integral Color P.I.P Concrete with Topcast Finish)
- Relocated Status
- Niche Seating under Mature Frontage Shade Trees
- Parking Lot Planter Islands
- Flowering Vine Fence Screen